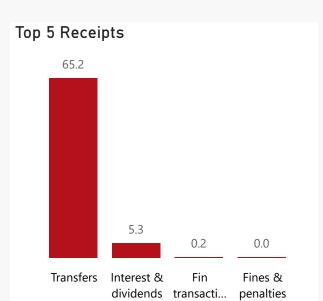

#### Receipts

| Level 3                | Approved | YTD  | % YTD  |
|------------------------|----------|------|--------|
| Transfers              | 131.2    | 65.2 | 92.2%  |
| ∃ Interest & dividends | 8.1      | 5.3  | 7.5%   |
| ∃ Fin transactions     | 0.2      | 0.2  | 0.3%   |
| ∃ Fines & penalties    | 0.1      | 0.0  | 0.0%   |
| Total                  | 139.7    | 70.7 | 100.0% |