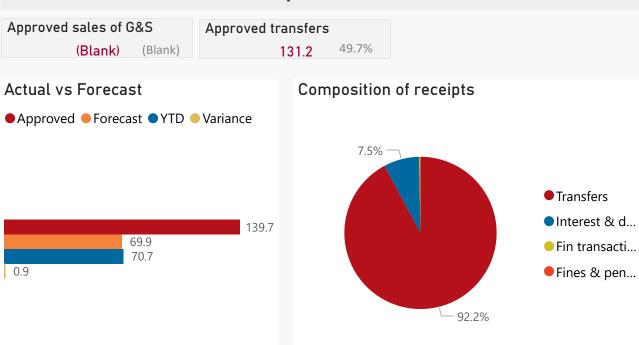

#### Receipts

| Level 3                | Approved | YTD  | % YTD  |
|------------------------|----------|------|--------|
| Transfers              | 131.2    | 65.2 | 92.2%  |
| ∃ Interest & dividends | 8.1      | 5.3  | 7.5%   |
| ∃ Fin transactions     | 0.2      | 0.2  | 0.3%   |
| ∃ Fines & penalties    | 0.1      | 0.0  | 0.0%   |
| Total                  | 139.7    | 70.7 | 100.0% |