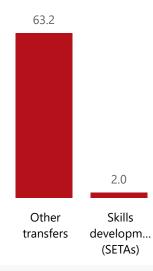

# Public Entities Receipts





O R billion

R million

O R thousand

| Quarter                             |        |
|-------------------------------------|--------|
| 2                                   | $\sim$ |
| Cluster                             |        |
| All                                 | $\sim$ |
| Department                          |        |
| Higher Education and Training       | $\sim$ |
| Entity                              |        |
| Public Service Sector Education and | d 🗸    |

national treasury

REPUBLIC OF SOUTH AFRICA

Department:

## Top 5 Transfers



#### Receipts

| Level 3                | Approved | YTD  | % YTD  |
|------------------------|----------|------|--------|
| Transfers              | 131.2    | 65.2 | 92.2%  |
| ∃ Interest & dividends | 8.1      | 5.3  | 7.5%   |
| ∃ Fin transactions     | 0.2      | 0.2  | 0.3%   |
| ∃ Fines & penalties    | 0.1      | 0.0  | 0.0%   |
| Total                  | 139.7    | 70.7 | 100.0% |

### Top 10 Entities

Public Service Sector Education and Trai...

#### 70.7