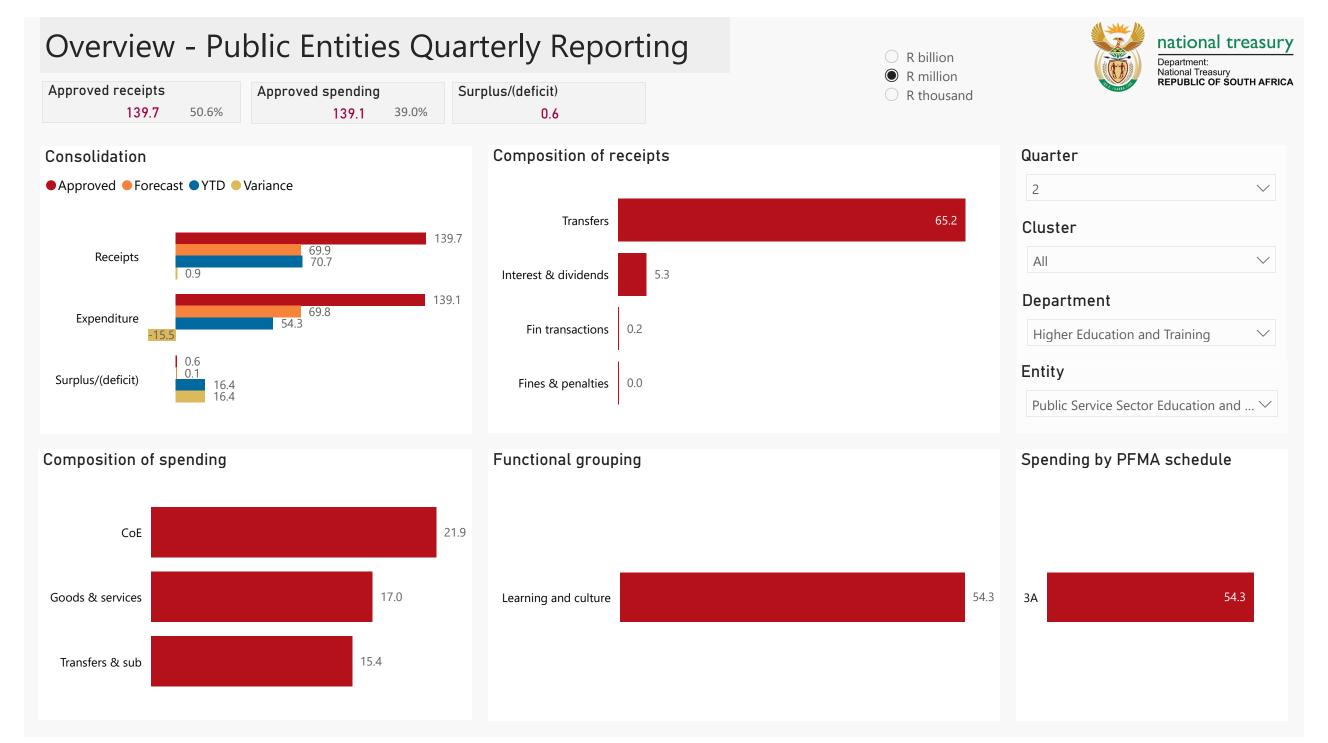

# Public Entities Receipts

O R billion

R million

O R thousand

| Quarter                             |        |
|-------------------------------------|--------|
| 2                                   | $\sim$ |
| Cluster                             |        |
| All                                 | $\sim$ |
| Department                          |        |
| Higher Education and Training       | $\sim$ |
| Entity                              |        |
| Public Service Sector Education and | d 🗸    |