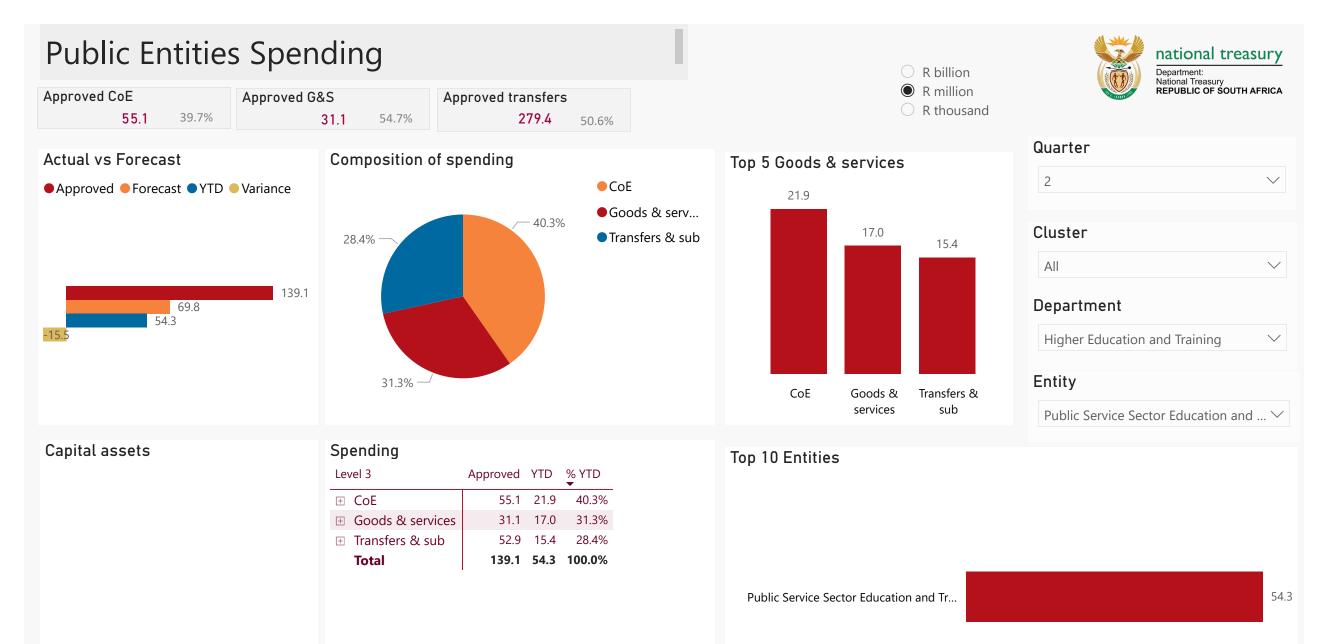

# Public Entities Receipts

O R billion

R million

O R thousand

| Quarter                             |        |
|-------------------------------------|--------|
| 2                                   | $\sim$ |
| Cluster                             |        |
| All                                 | $\sim$ |
| Department                          |        |
| Higher Education and Training       | $\sim$ |
| Entity                              |        |
| Public Service Sector Education and | d 🗸    |

national treasury

REPUBLIC OF SOUTH AFRICA

Department:

## Top 5 Transfers

#### Receipts

| Level 3                | Approved | YTD  | % YTD  |
|------------------------|----------|------|--------|
| Transfers              | 131.2    | 65.2 | 92.2%  |
| ∃ Interest & dividends | 8.1      | 5.3  | 7.5%   |
| ∃ Fin transactions     | 0.2      | 0.2  | 0.3%   |
| ∃ Fines & penalties    | 0.1      | 0.0  | 0.0%   |
| Total                  | 139.7    | 70.7 | 100.0% |

### Top 10 Entities

Public Service Sector Education and Trai...

#### 70.7